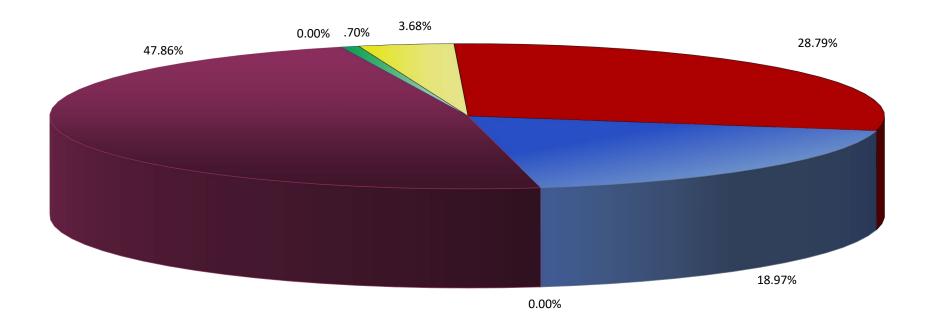

### **CHARTS**:

**Chart 1:** The composition of the Investment Pool by the type of investment. Interest earnings of the Sonoma County Investment Pool compared to

FED FUNDS and Local Agency Investment Fund.

### SONOMA COUNTY'S POOLED INVESTMENTS AS OF 06/30/2021

■ CASH, BANK ITEMS IN TRANSIT

■ NEGOTIABLE CERTIFICATES OF DEPOSIT

■ OTHER GOVERNMENTS

■ MONEY MARKET MUTUAL FUNDS

TREASURY BILLS AND NOTES

■ CORPORATE NOTES AND BONDS

### **BOOK VALUE**

|                                    | · ·             |
|------------------------------------|-----------------|
| CASH IN VAULT                      | \$104,935       |
| CASH IN BANK                       | \$26,621,675    |
| BANK ITEMS IN TRANSIT              | (\$5,086,653)   |
| TREASURY BILLS AND NOTES           | \$0             |
| BANKERS ACCEPTANCES                | \$0             |
| OTHER GOVERNMENTS                  | \$1,495,843,693 |
| COMMERCIAL PAPER                   | \$0             |
| CORPORATE NOTES AND BONDS          | \$899,744,006   |
| NEGOTIABLE CERTIFICATES OF DEPOSIT | \$593,000,000   |
| OTHER GOVERNMENT POOLS AND JPA'S   | \$0             |
| MONEY MARKET MUTUAL FUNDS          | \$115,006,000   |
|                                    |                 |
| TOTAL                              | \$3,125,233,656 |