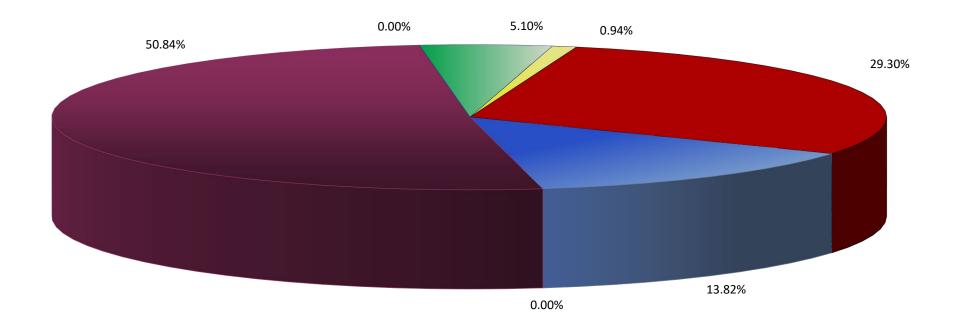

#### **CHARTS**:

**Chart 1:** The composition of the Investment Pool by the type of investment. Interest earnings of the Sonoma County Investment Pool compared to

FED FUNDS and Local Agency Investment Fund.

### SONOMA COUNTY'S POOLED INVESTMENTS AS OF 03/31/2021

■ CASH, BANK ITEMS IN TRANSIT

■ NEGOTIABLE CERTIFICATES OF DEPOSIT

■ OTHER GOVERNMENTS

■ MONEY MARKET MUTUAL FUNDS

■ TREASURY BILLS AND NOTES

■ CORPORATE NOTES AND BONDS

### **BOOK VALUE**

| CASH IN VAULT                      | \$153,111       |
|------------------------------------|-----------------|
| CASH IN BANK                       | \$160,987,175   |
| BANK ITEMS IN TRANSIT              | (\$10,150,607)  |
| TREASURY BILLS AND NOTES           | \$0             |
| BANKERS ACCEPTANCES                | \$0             |
| OTHER GOVERNMENTS                  | \$1,504,937,049 |
| COMMERCIAL PAPER                   | \$0             |
| CORPORATE NOTES AND BONDS          | \$867,204,261   |
| NEGOTIABLE CERTIFICATES OF DEPOSIT | \$409,000,000   |
| OTHER GOVERNMENT POOLS AND JPA'S   | \$0             |
| MONEY MARKET MUTUAL FUNDS          | \$27,925,625    |
|                                    |                 |
| TOTAL                              | \$2,960,056,615 |